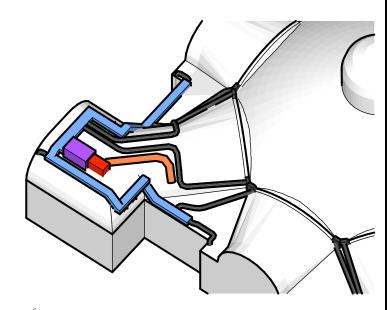

Unit for Turret 0

Unit for Turret 1

Unit for Turret 2

| Project Title:  |                     |    |
|-----------------|---------------------|----|
|                 | Ballroom            |    |
| Drawing Title:  |                     | ١. |
|                 | Duct Work           | 4  |
| Prepared By:    |                     | ı  |
|                 | Anthony Villaveiran | ł  |
| Date:           | ·                   | V  |
|                 | 5/26/13             | ٦  |
| Drawing Number: |                     |    |
|                 | 5                   |    |