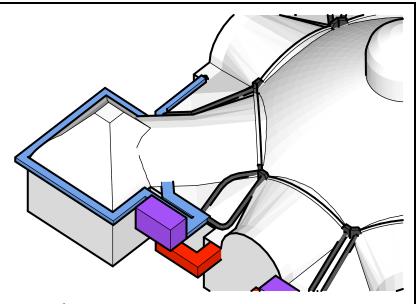

Unit for Turret 0

Unit for Turret 1

Unit for Turret 2

| Project Title:  |                     |    |
|-----------------|---------------------|----|
|                 | Ballroom            |    |
| Drawing Title:  |                     | ١. |
|                 | Duct Work           | 4  |
| Prepared By:    |                     | ı  |
|                 | Anthony Villaveiran | ł  |
| Date:           | ·                   | V  |
|                 | 5/26/13             | ٦  |
| Drawing Number: |                     |    |
|                 | 5                   |    |