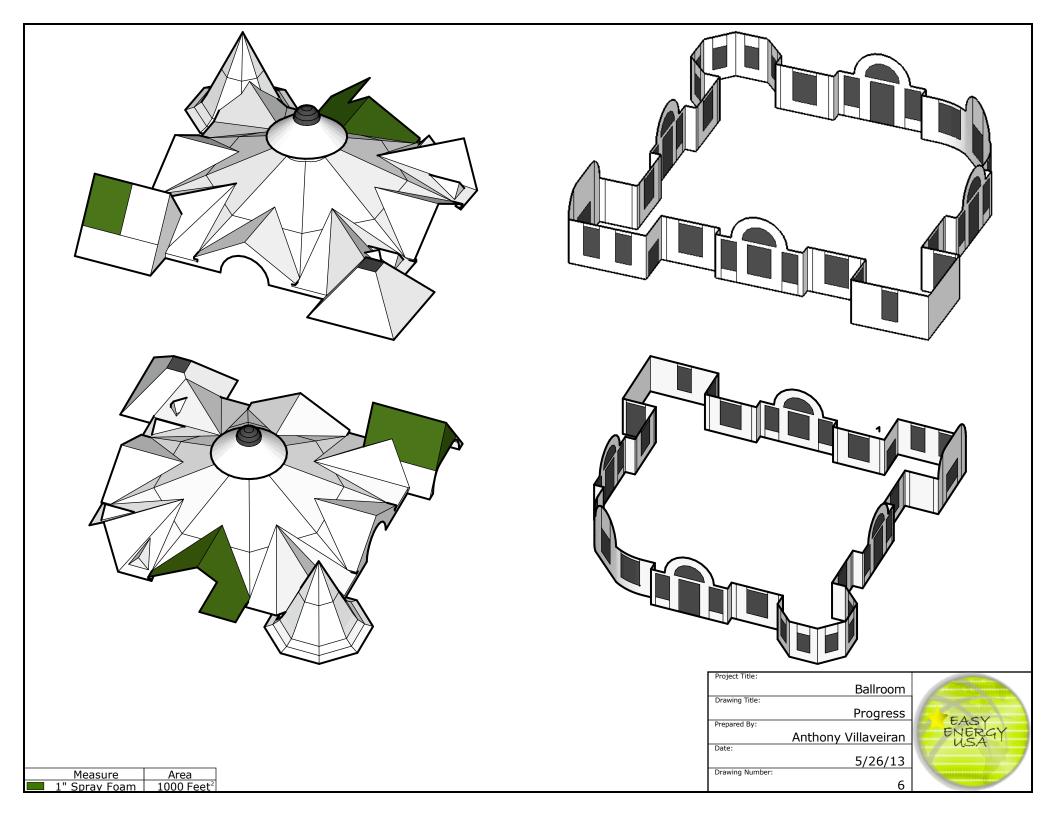

Cover Prepared By: Anthony Villaveiran Date: 5/26/13 Drawing Number:

|                       | Area |                   | Percent | Thermal Location                        |
|-----------------------|------|-------------------|---------|-----------------------------------------|
| Accessible Cavities   | 1243 | Feet <sup>2</sup> | 27 %    | Between Ballroom and Ambient Conditions |
| Inaccessible Cavities | 977  | Feet2             | 18 %    | Between Ballroom and Ambient Conditions |
| Windows               | 845  | Feet <sup>2</sup> | 16 %    | Between Ballroom and Ambient Conditions |
| Accessible Cavities   | 622  | Feet <sup>2</sup> | 12 %    | Between Ballroom and Kitchen            |
| Inaccessible Cavities | 823  | Feet <sup>2</sup> | 25 %    | Between Ballroom and Kitchen            |
| Windows               | 621  | Feet2             | 12 %    | Between Ballroom and Kitchen            |