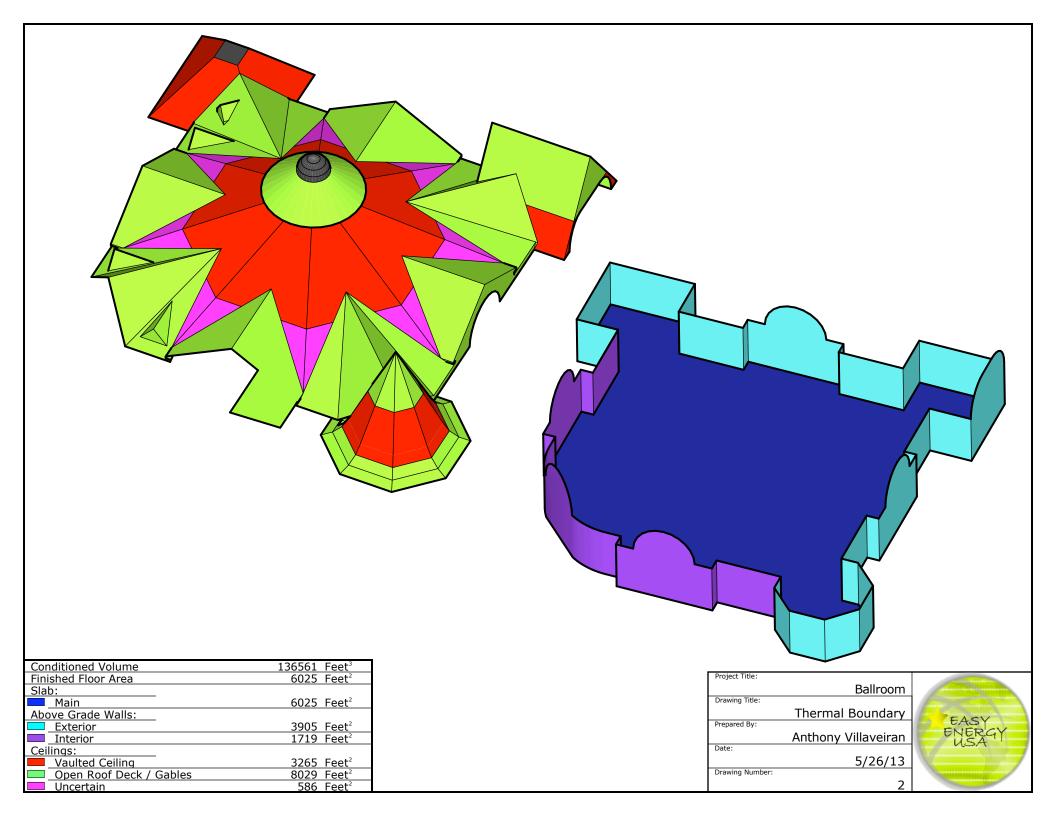

Cover Prepared By: Anthony Villaveiran Date: 5/26/13 Drawing Number:

|                       | Area |                   | Percent | Thermal Location                        |
|-----------------------|------|-------------------|---------|-----------------------------------------|
| Accessible Cavities   | 1243 | Feet <sup>2</sup> | 27 %    | Between Ballroom and Ambient Conditions |
| Inaccessible Cavities | 977  | Feet2             | 18 %    | Between Ballroom and Ambient Conditions |
| Windows               | 845  | Feet <sup>2</sup> | 16 %    | Between Ballroom and Ambient Conditions |
| Accessible Cavities   | 622  | Feet <sup>2</sup> | 12 %    | Between Ballroom and Kitchen            |
| Inaccessible Cavities | 823  | Feet <sup>2</sup> | 25 %    | Between Ballroom and Kitchen            |
| Windows               | 621  | Feet2             | 12 %    | Between Ballroom and Kitchen            |