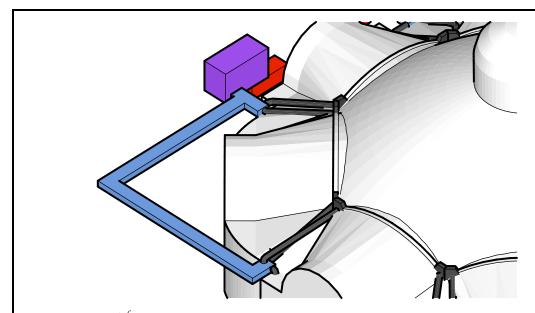

Unit for Turret 0

Unit for Turret 1

Unit for Turret 2

| Project Title:  |                     |    |
|-----------------|---------------------|----|
|                 | Ballroom            |    |
| Drawing Title:  |                     | ١. |
|                 | Duct Work           | 4  |
| Prepared By:    |                     | ı  |
|                 | Anthony Villaveiran | ł  |
| Date:           | ·                   | V  |
|                 | 5/26/13             | ٦  |
| Drawing Number: |                     |    |
|                 | 5                   |    |